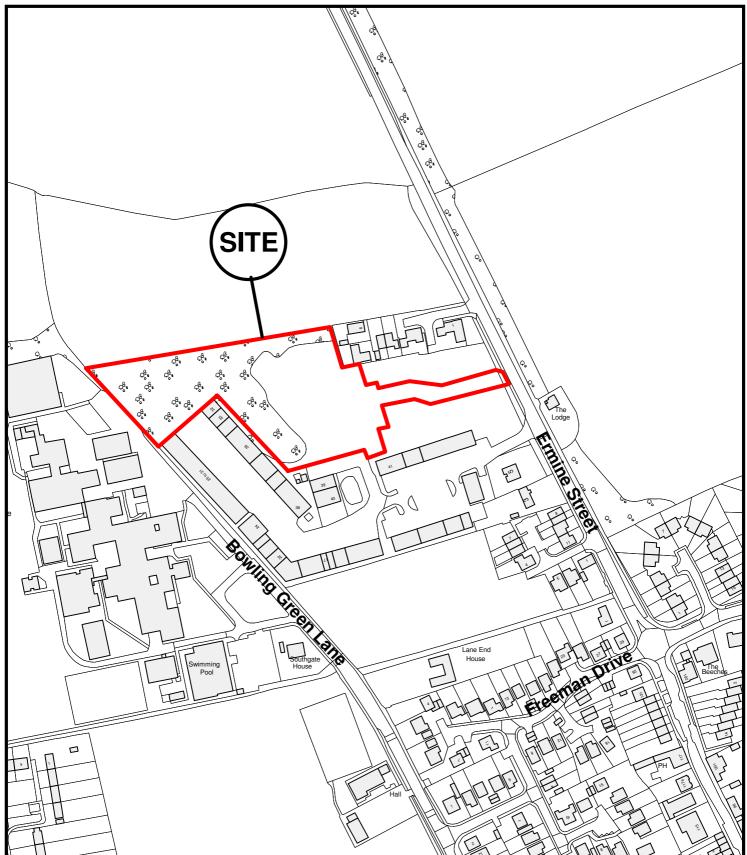

East Herts Council Wallfields Pegs Lane Hertford SG13 8EQ Tel: 01279 655261

Buntingford, Hertfordshire, SG9 9AZ

Address: Land To The North Of Park Farm Industrial Estate, Ermine Street

Reference: 3/16/1391/FUL

Scale: 1:2500 O.S Sheet: TL3530

Date of Print: 23 November 2016